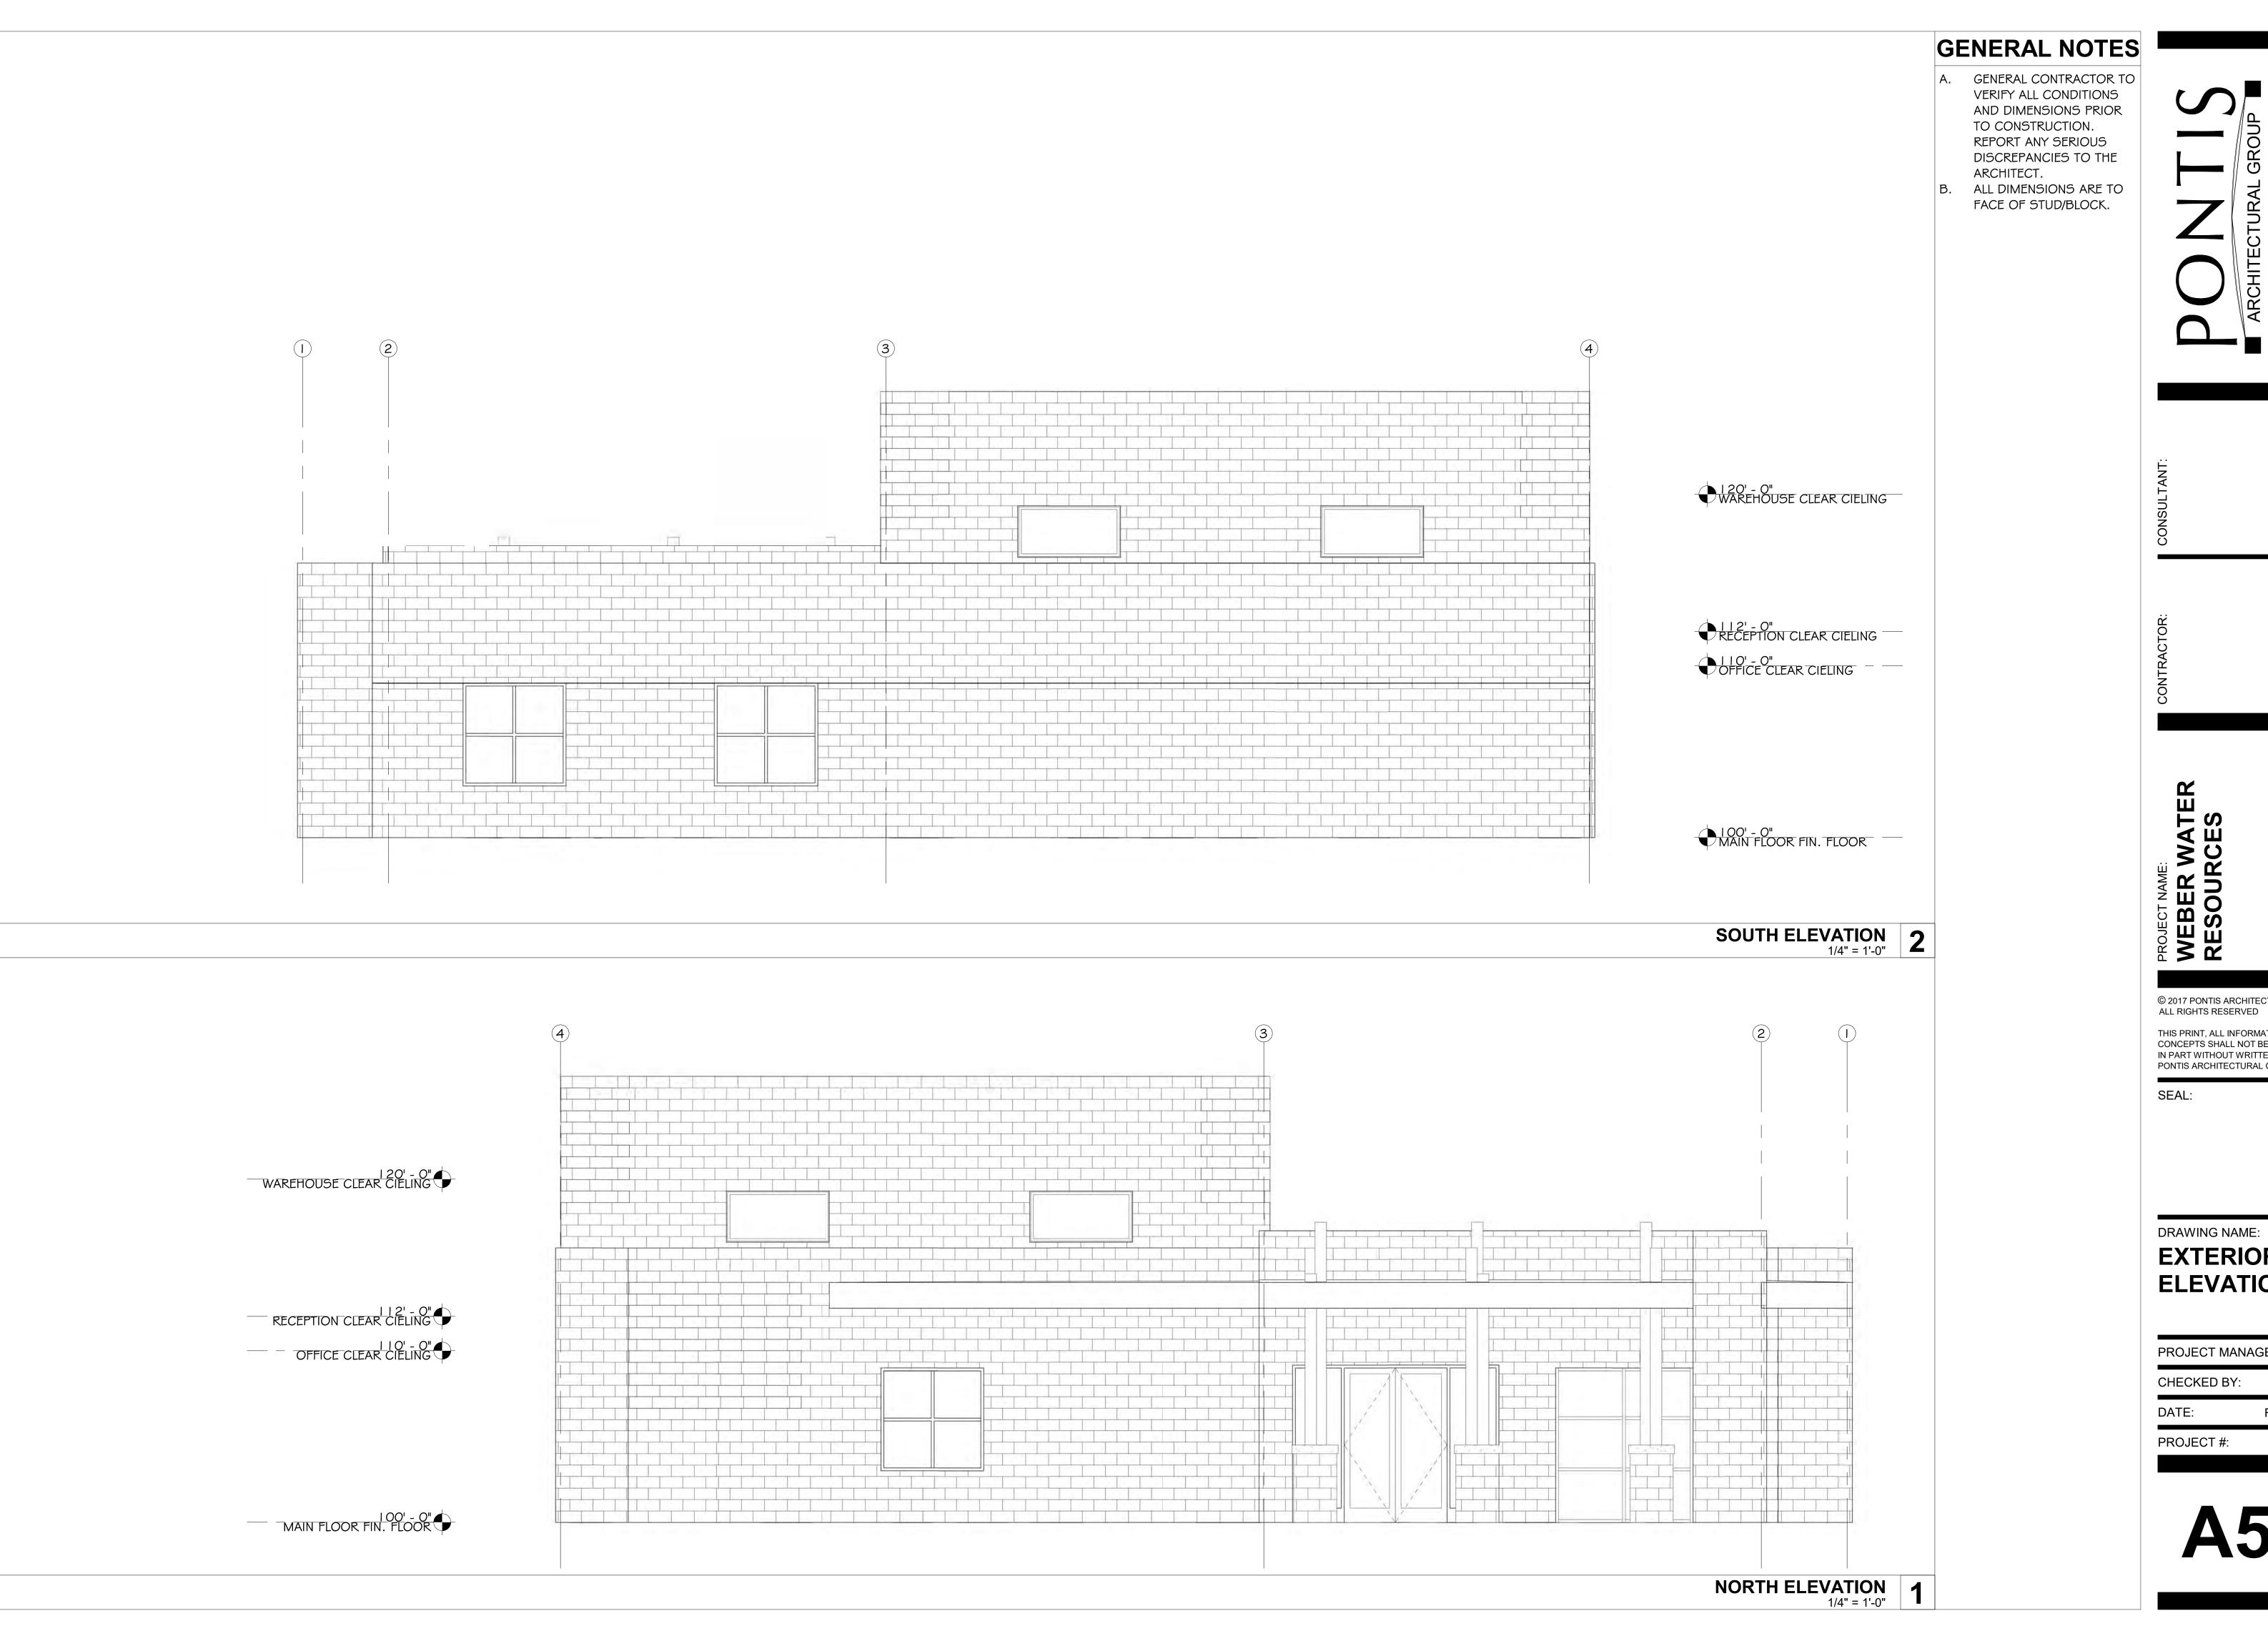

# **GENERAL NOTES**

- GENERAL CONTRACTOR TO VERIFY ALL CONDITIONS AND DIMENSIONS PRIOR TO CONSTRUCTION. REPORT ANY SERIOUS DISCREPANCIES TO THE ARCHITECT.
- B. ALL DIMENSIONS ARE TO

FACE OF STUD/BLOCK.

EAST ELEVATION 1/4" = 1'-0"

B WAREHOUSE CLEAR CIELING RECEPTION CLEAR CIELING

I 1 0' - 0"

OFFICE CLEAR CIELING MAIN FLOOR FIN. FLOOR

© 2017 PONTIS ARCHITECTURAL GROUP, LLC ALL RIGHTS RESERVED

THIS PRINT, ALL INFORMATION AND ALL DESIGN CONCEPTS SHALL NOT BE USED IN WHOLE OR IN PART WITHOUT WRITTEN CONSENT OF PONTIS ARCHITECTURAL GROUP, LLC.

# **GENERAL NOTES**

- GENERAL CONTRACTOR TO VERIFY ALL CONDITIONS AND DIMENSIONS PRIOR TO CONSTRUCTION. REPORT ANY SERIOUS DISCREPANCIES TO THE ARCHITECT.
- ALL DIMENSIONS ARE TO FACE OF STUD/BLOCK.

© 2018 PONTIS ARCHITECTURAL GROUP, LLC ALL RIGHTS RESERVED