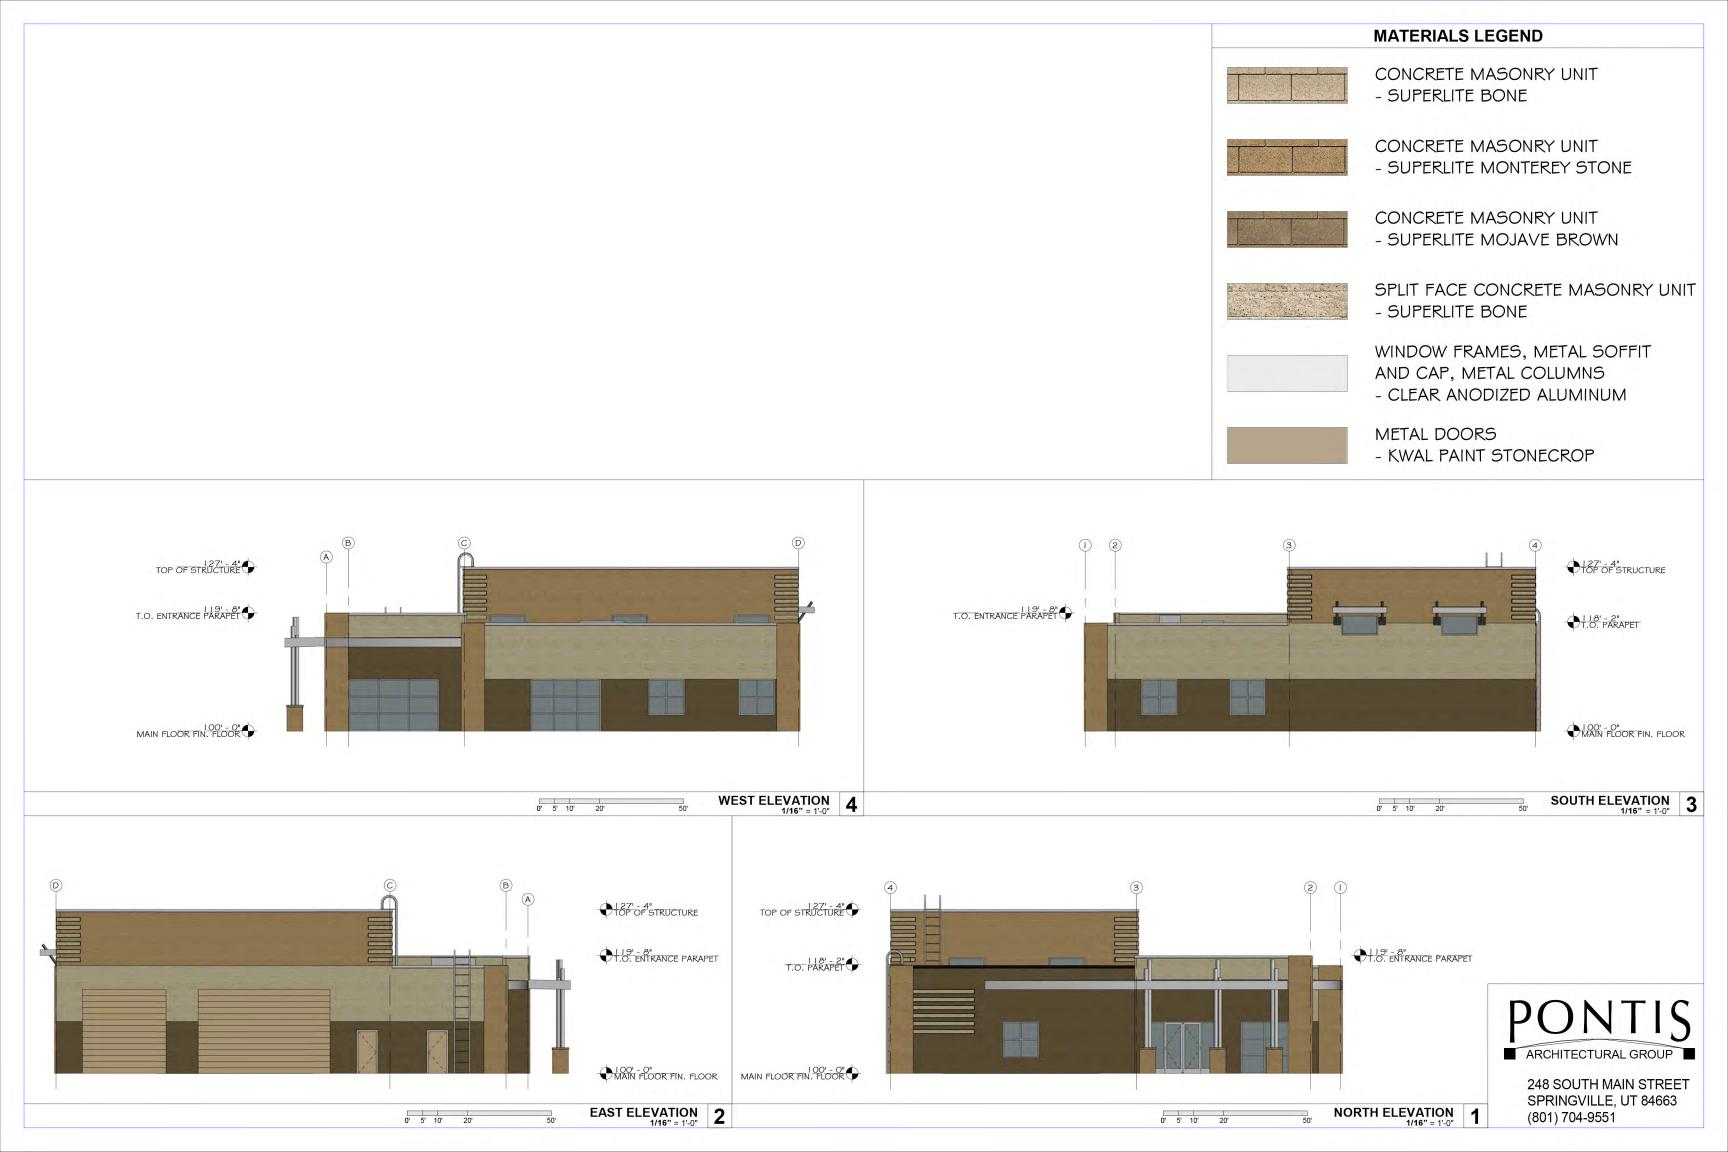

# **GENERAL NOTES**

- GENERAL CONTRACTOR TO VERIFY ALL CONDITIONS AND DIMENSIONS PRIOR TO CONSTRUCTION. REPORT ANY SERIOUS DISCREPANCIES TO THE ARCHITECT.
- B. ALL DIMENSIONS ARE TO

FACE OF STUD/BLOCK.

EAST ELEVATION 1/4" = 1'-0"

B WAREHOUSE CLEAR CIELING RECEPTION CLEAR CIELING

I 1 0' - 0"

OFFICE CLEAR CIELING MAIN FLOOR FIN. FLOOR

© 2017 PONTIS ARCHITECTURAL GROUP, LLC ALL RIGHTS RESERVED

THIS PRINT, ALL INFORMATION AND ALL DESIGN CONCEPTS SHALL NOT BE USED IN WHOLE OR IN PART WITHOUT WRITTEN CONSENT OF PONTIS ARCHITECTURAL GROUP, LLC.

# **GENERAL NOTES**

- GENERAL CONTRACTOR TO VERIFY ALL CONDITIONS AND DIMENSIONS PRIOR TO CONSTRUCTION. REPORT ANY SERIOUS DISCREPANCIES TO THE ARCHITECT.
- ALL DIMENSIONS ARE TO FACE OF STUD/BLOCK.

© 2018 PONTIS ARCHITECTURAL GROUP, LLC ALL RIGHTS RESERVED