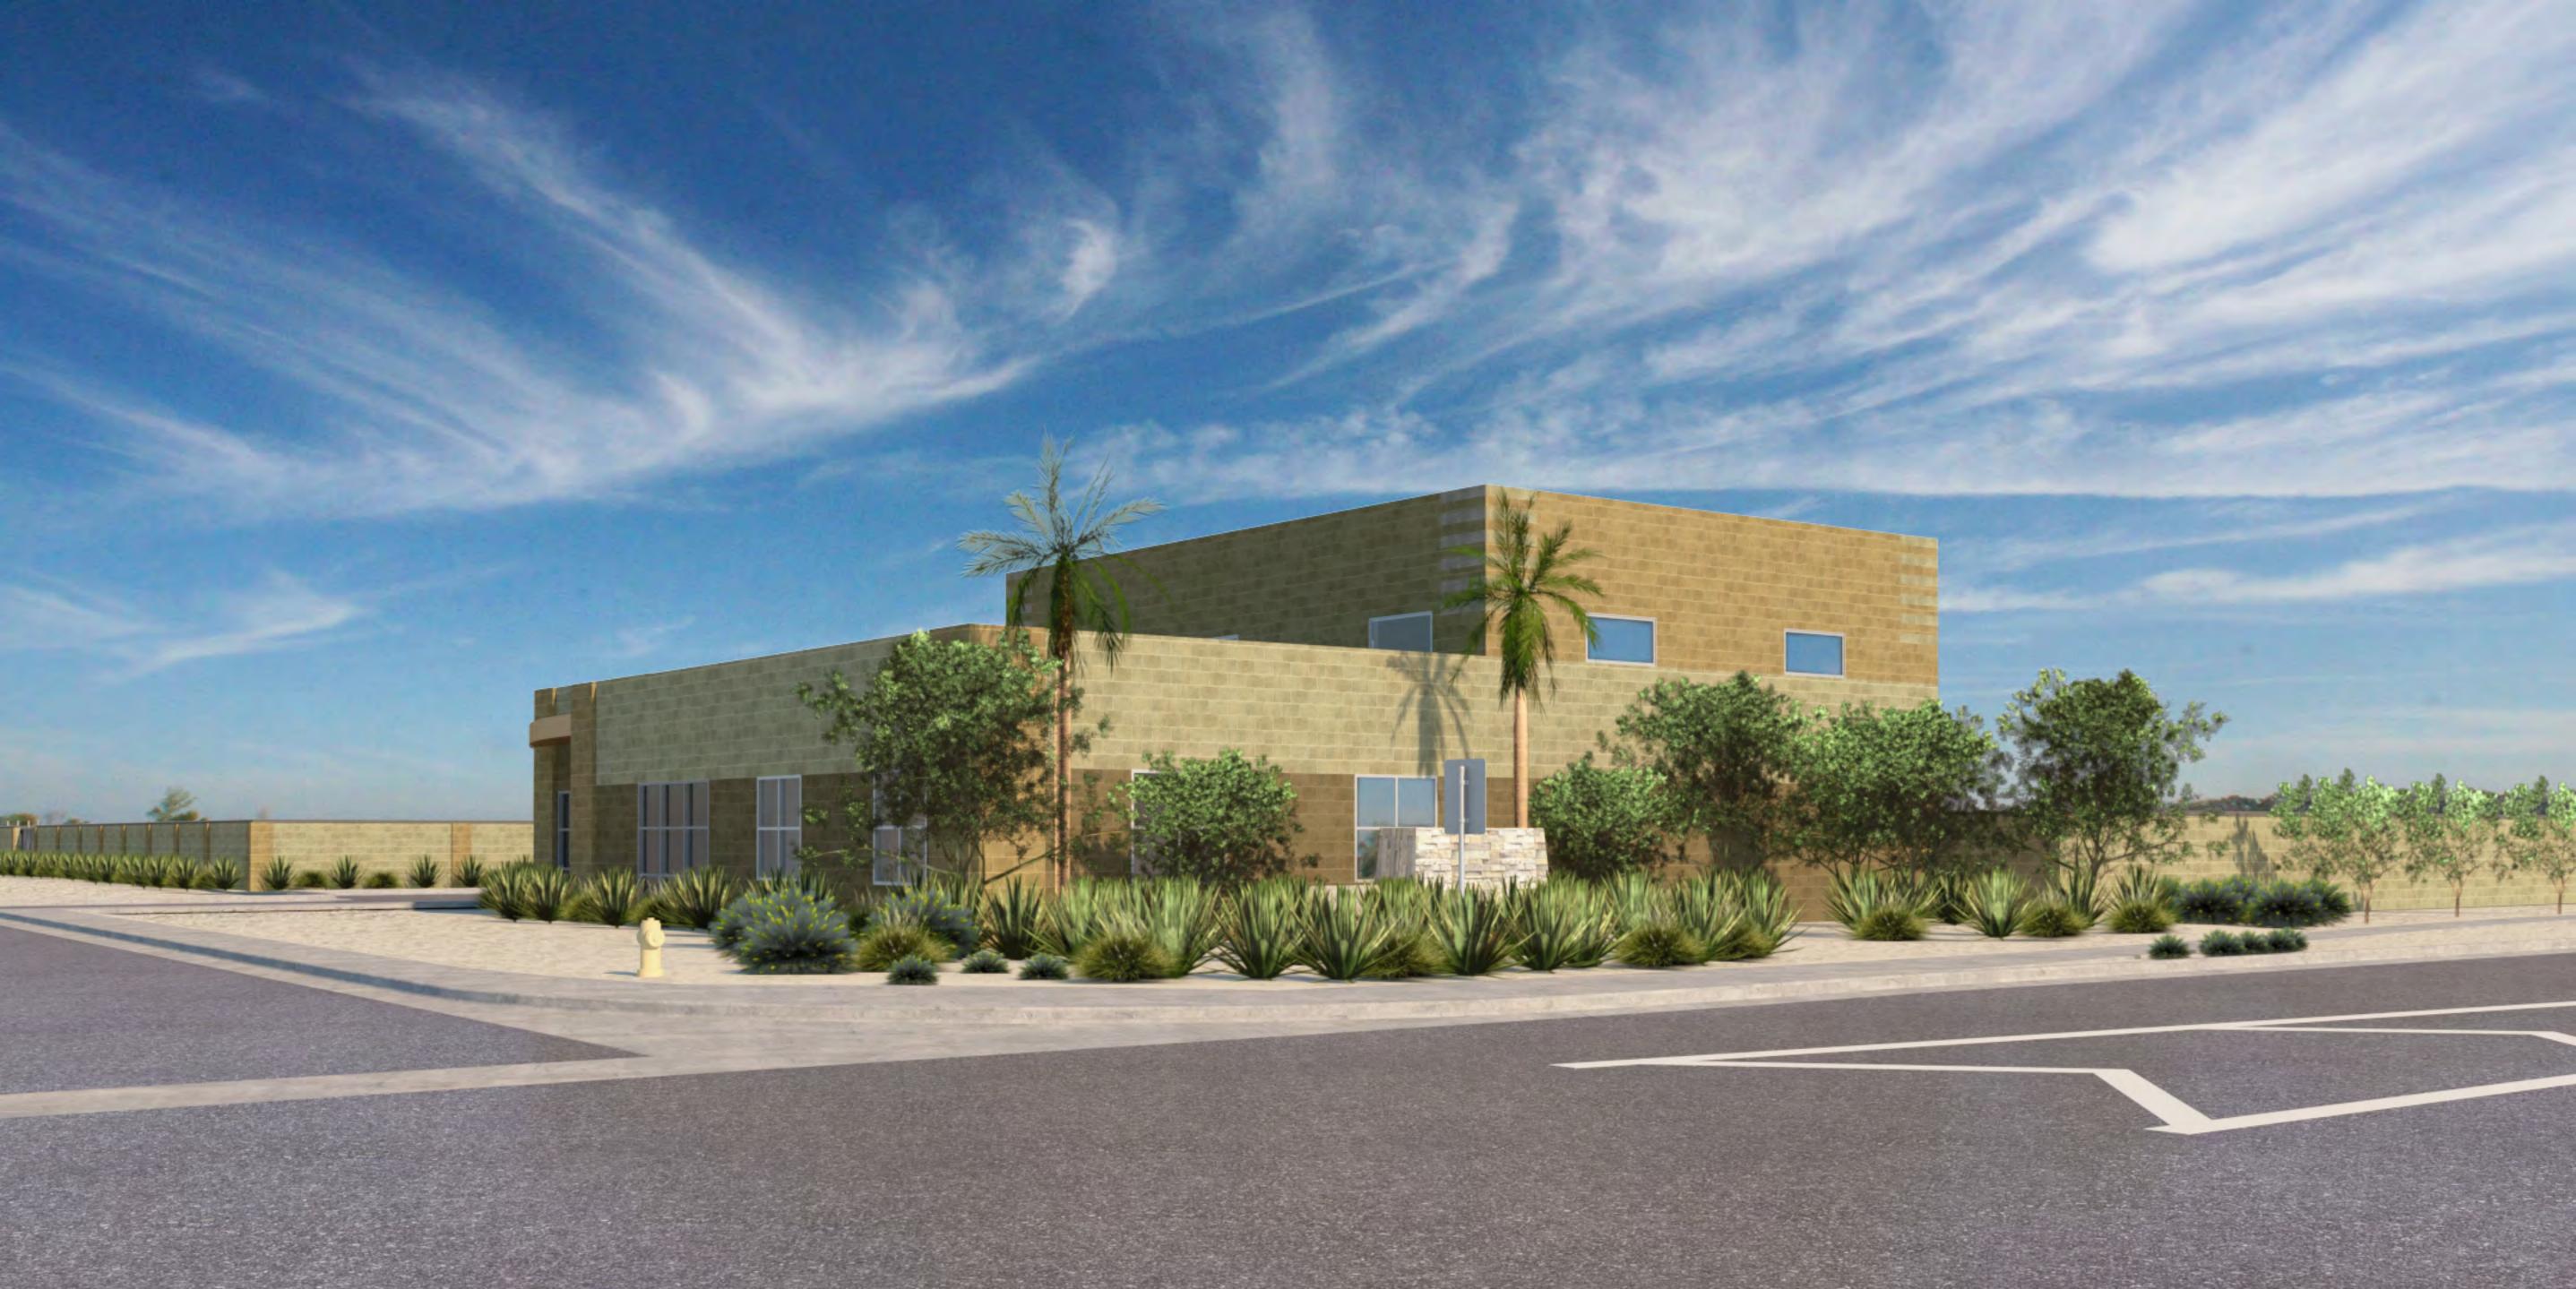

THIS PRINT, ALL INFORMATION AND ALL DESIGN CONCEPTS SHALL NOT BE USED IN WHOLE OR IN PART WITHOUT WRITTEN CONSENT OF PONTIS ARCHITECTURAL GROUP, LLC.

SEAL:

DRAWING NAME:

SITE PLAN

PROJECT MANAGER:

CHECKED BY: DATE: MARCH 2018

PROJECT #:

EXISTING CMU -

LANDSCAPE

WALL

PROPERTY LINE -

LANDSCAPE -

AREA

Decomposed granite (3/4" gold)

E. Germann Rd.

#### PLANT MATERIALS LIST Name TREES Palo Verde Parkinsonia microphylla Chilean Mesquite 1 24" box Prosopis chilensis Sweet Acacia Acacia smalii Mexican Bird of paradise Caesalpinia Mexicana 32 24" BB Arizona sweet ACCENTS / SHRUBS / GROUNDCOVERS Weber Agave Agave weberii Red Yucca Aloe Vera Hesperaloe var. Aloe vera Desert Spoon Dasylirion wheeleri Green Hopseed Dodonaea viscosa Green Cloud Sage Leucophyllum var. Rio Bravo Sage Leucophyllum var. Desert Ruellia Ruellia peninsularis Trailing Rosemary Rosmarinus prostrates Mix Lantana