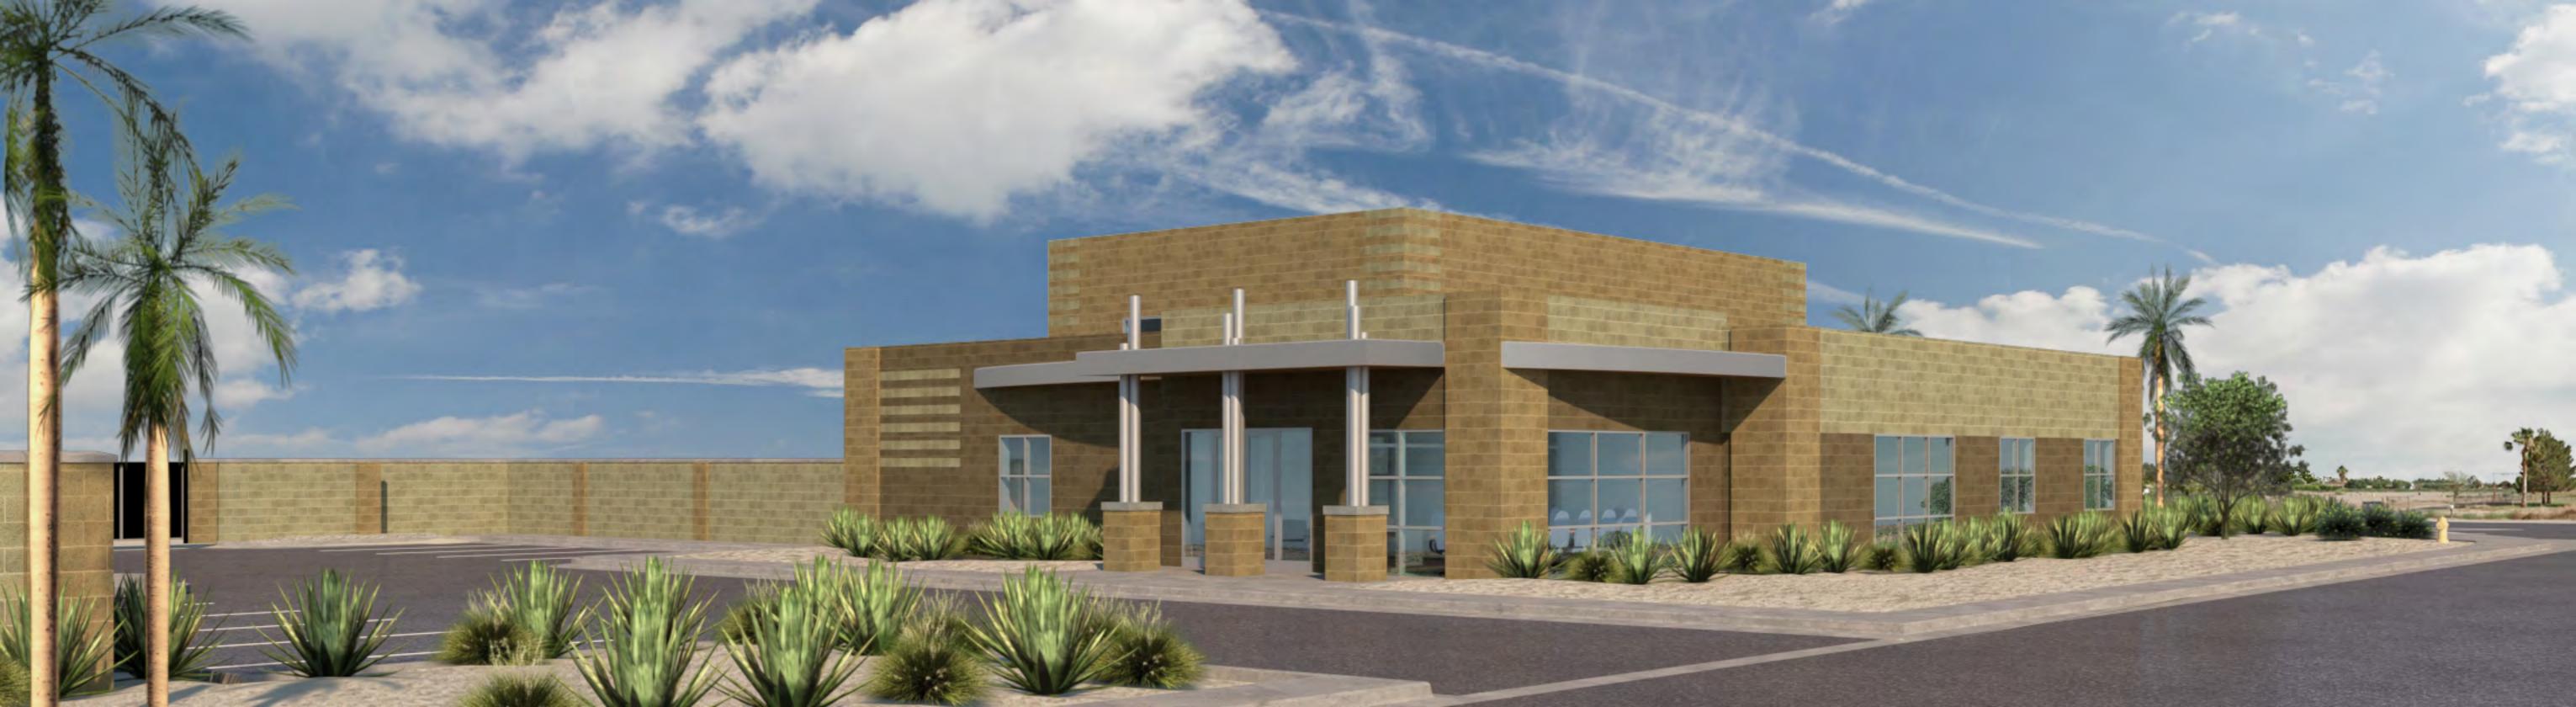

THIS PRINT, ALL INFORMATION AND ALL DESIGN CONCEPTS SHALL NOT BE USED IN WHOLE OR IN PART WITHOUT WRITTEN CONSENT OF PONTIS ARCHITECTURAL GROUP, LLC.

SEAL:

DRAWING NAME:

SITE PLAN

PROJECT MANAGER:

CHECKED BY: DATE: MARCH 2018

PROJECT #:

EXISTING CMU -

LANDSCAPE

WALL

PROPERTY LINE -

LANDSCAPE -

AREA

Decomposed granite (3/4" gold)

E. Germann Rd.

#### PLANT MATERIALS LIST Name TREES Palo Verde Parkinsonia microphylla Chilean Mesquite 1 24" box Prosopis chilensis Sweet Acacia Acacia smalii Mexican Bird of paradise Caesalpinia Mexicana 32 24" BB Arizona sweet ACCENTS / SHRUBS / GROUNDCOVERS Weber Agave Agave weberii Red Yucca Aloe Vera Hesperaloe var. Aloe vera Desert Spoon Dasylirion wheeleri Green Hopseed Dodonaea viscosa Green Cloud Sage Leucophyllum var. Rio Bravo Sage Leucophyllum var. Desert Ruellia Ruellia peninsularis Trailing Rosemary Rosmarinus prostrates Mix Lantana