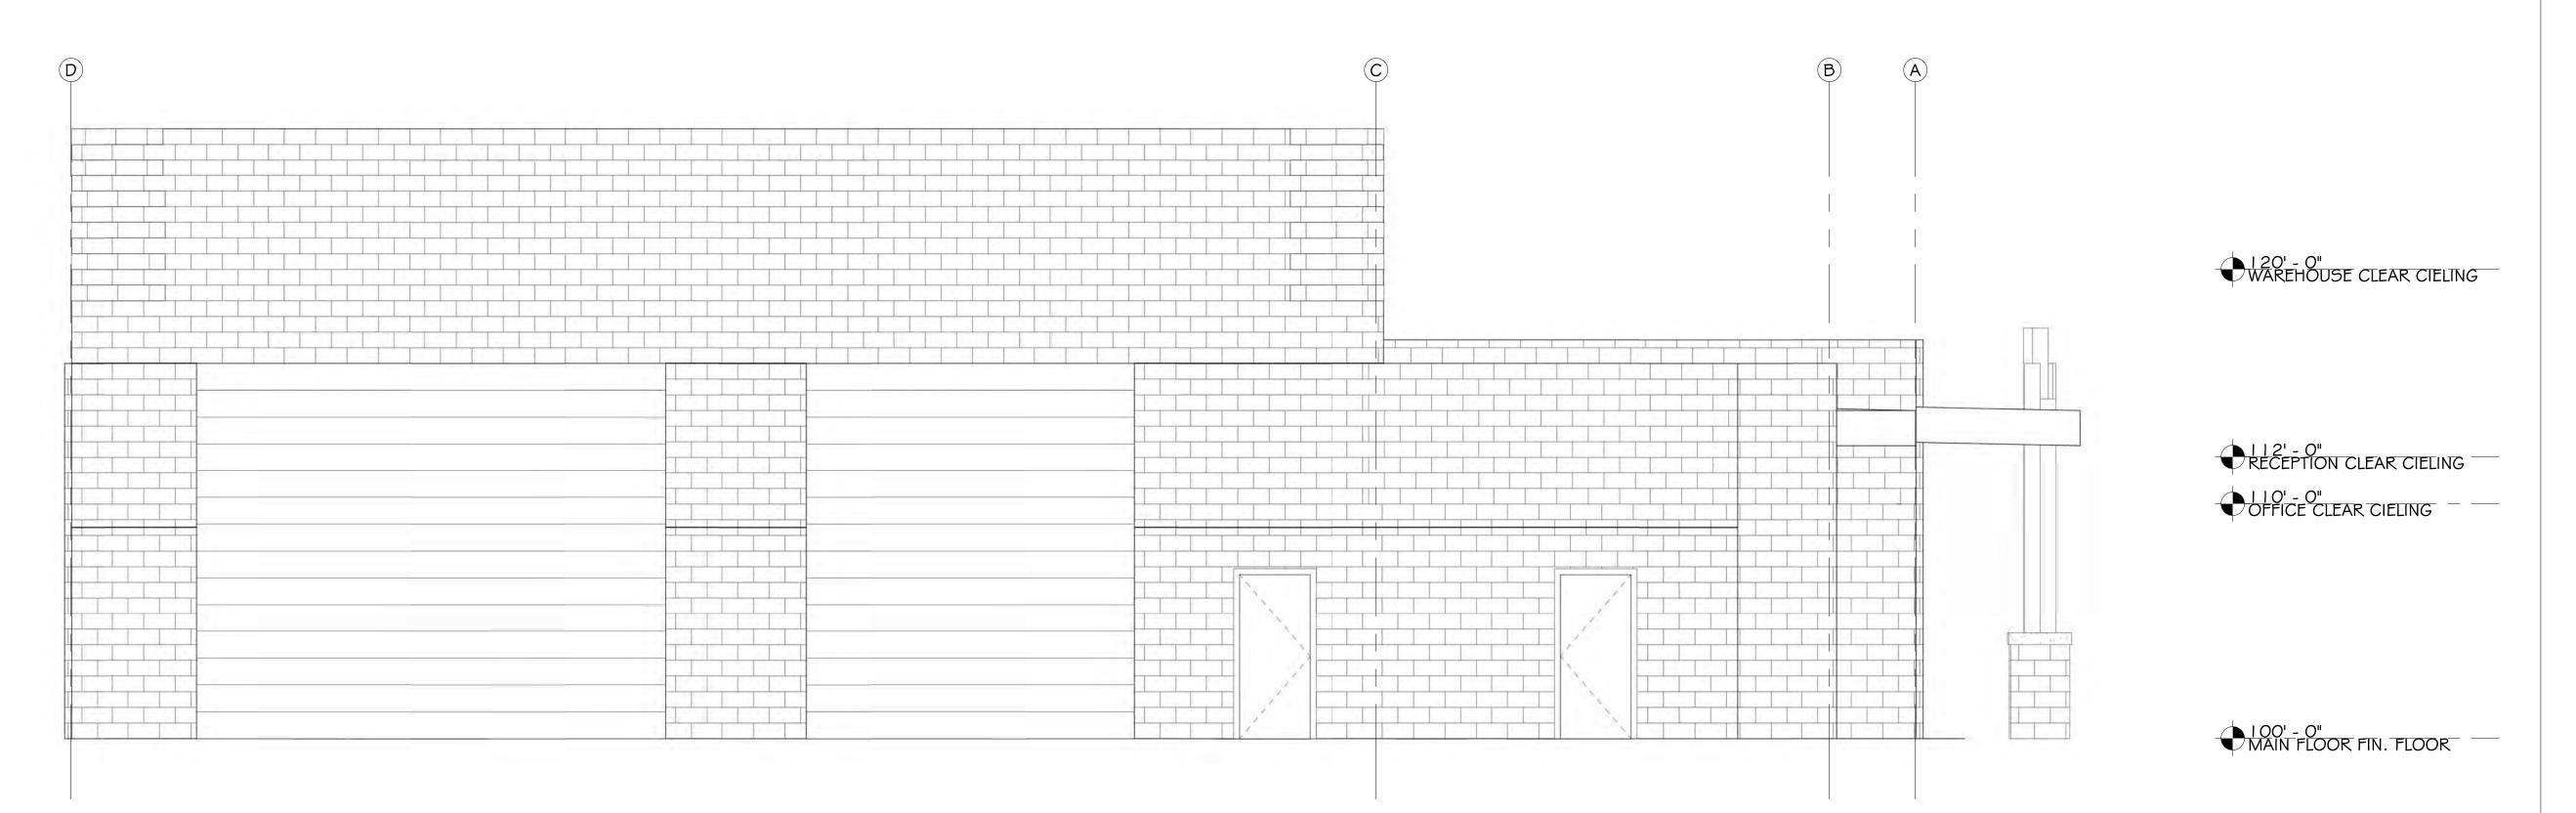

# **GENERAL NOTES**

- GENERAL CONTRACTOR TO VERIFY ALL CONDITIONS AND DIMENSIONS PRIOR TO CONSTRUCTION. REPORT ANY SERIOUS DISCREPANCIES TO THE ARCHITECT.
- B. ALL DIMENSIONS ARE TO

FACE OF STUD/BLOCK.

EAST ELEVATION 1/4" = 1'-0"

B WAREHOUSE CLEAR CIELING RECEPTION CLEAR CIELING

I 1 0' - 0"

OFFICE CLEAR CIELING MAIN FLOOR FIN. FLOOR

© 2017 PONTIS ARCHITECTURAL GROUP, LLC ALL RIGHTS RESERVED

THIS PRINT, ALL INFORMATION AND ALL DESIGN CONCEPTS SHALL NOT BE USED IN WHOLE OR IN PART WITHOUT WRITTEN CONSENT OF PONTIS ARCHITECTURAL GROUP, LLC.

### **EXTERIOR ELEVATIONS**

PROJECT MANAGER: CHECKED BY:

FEBRUARY 2018

PROJECT #:

**WEST ELEVATION**1/4" = 1'-0"

# **GENERAL NOTES**

- GENERAL CONTRACTOR TO VERIFY ALL CONDITIONS AND DIMENSIONS PRIOR TO CONSTRUCTION. REPORT ANY SERIOUS DISCREPANCIES TO THE ARCHITECT.
- ALL DIMENSIONS ARE TO FACE OF STUD/BLOCK.

© 2018 PONTIS ARCHITECTURAL GROUP, LLC ALL RIGHTS RESERVED