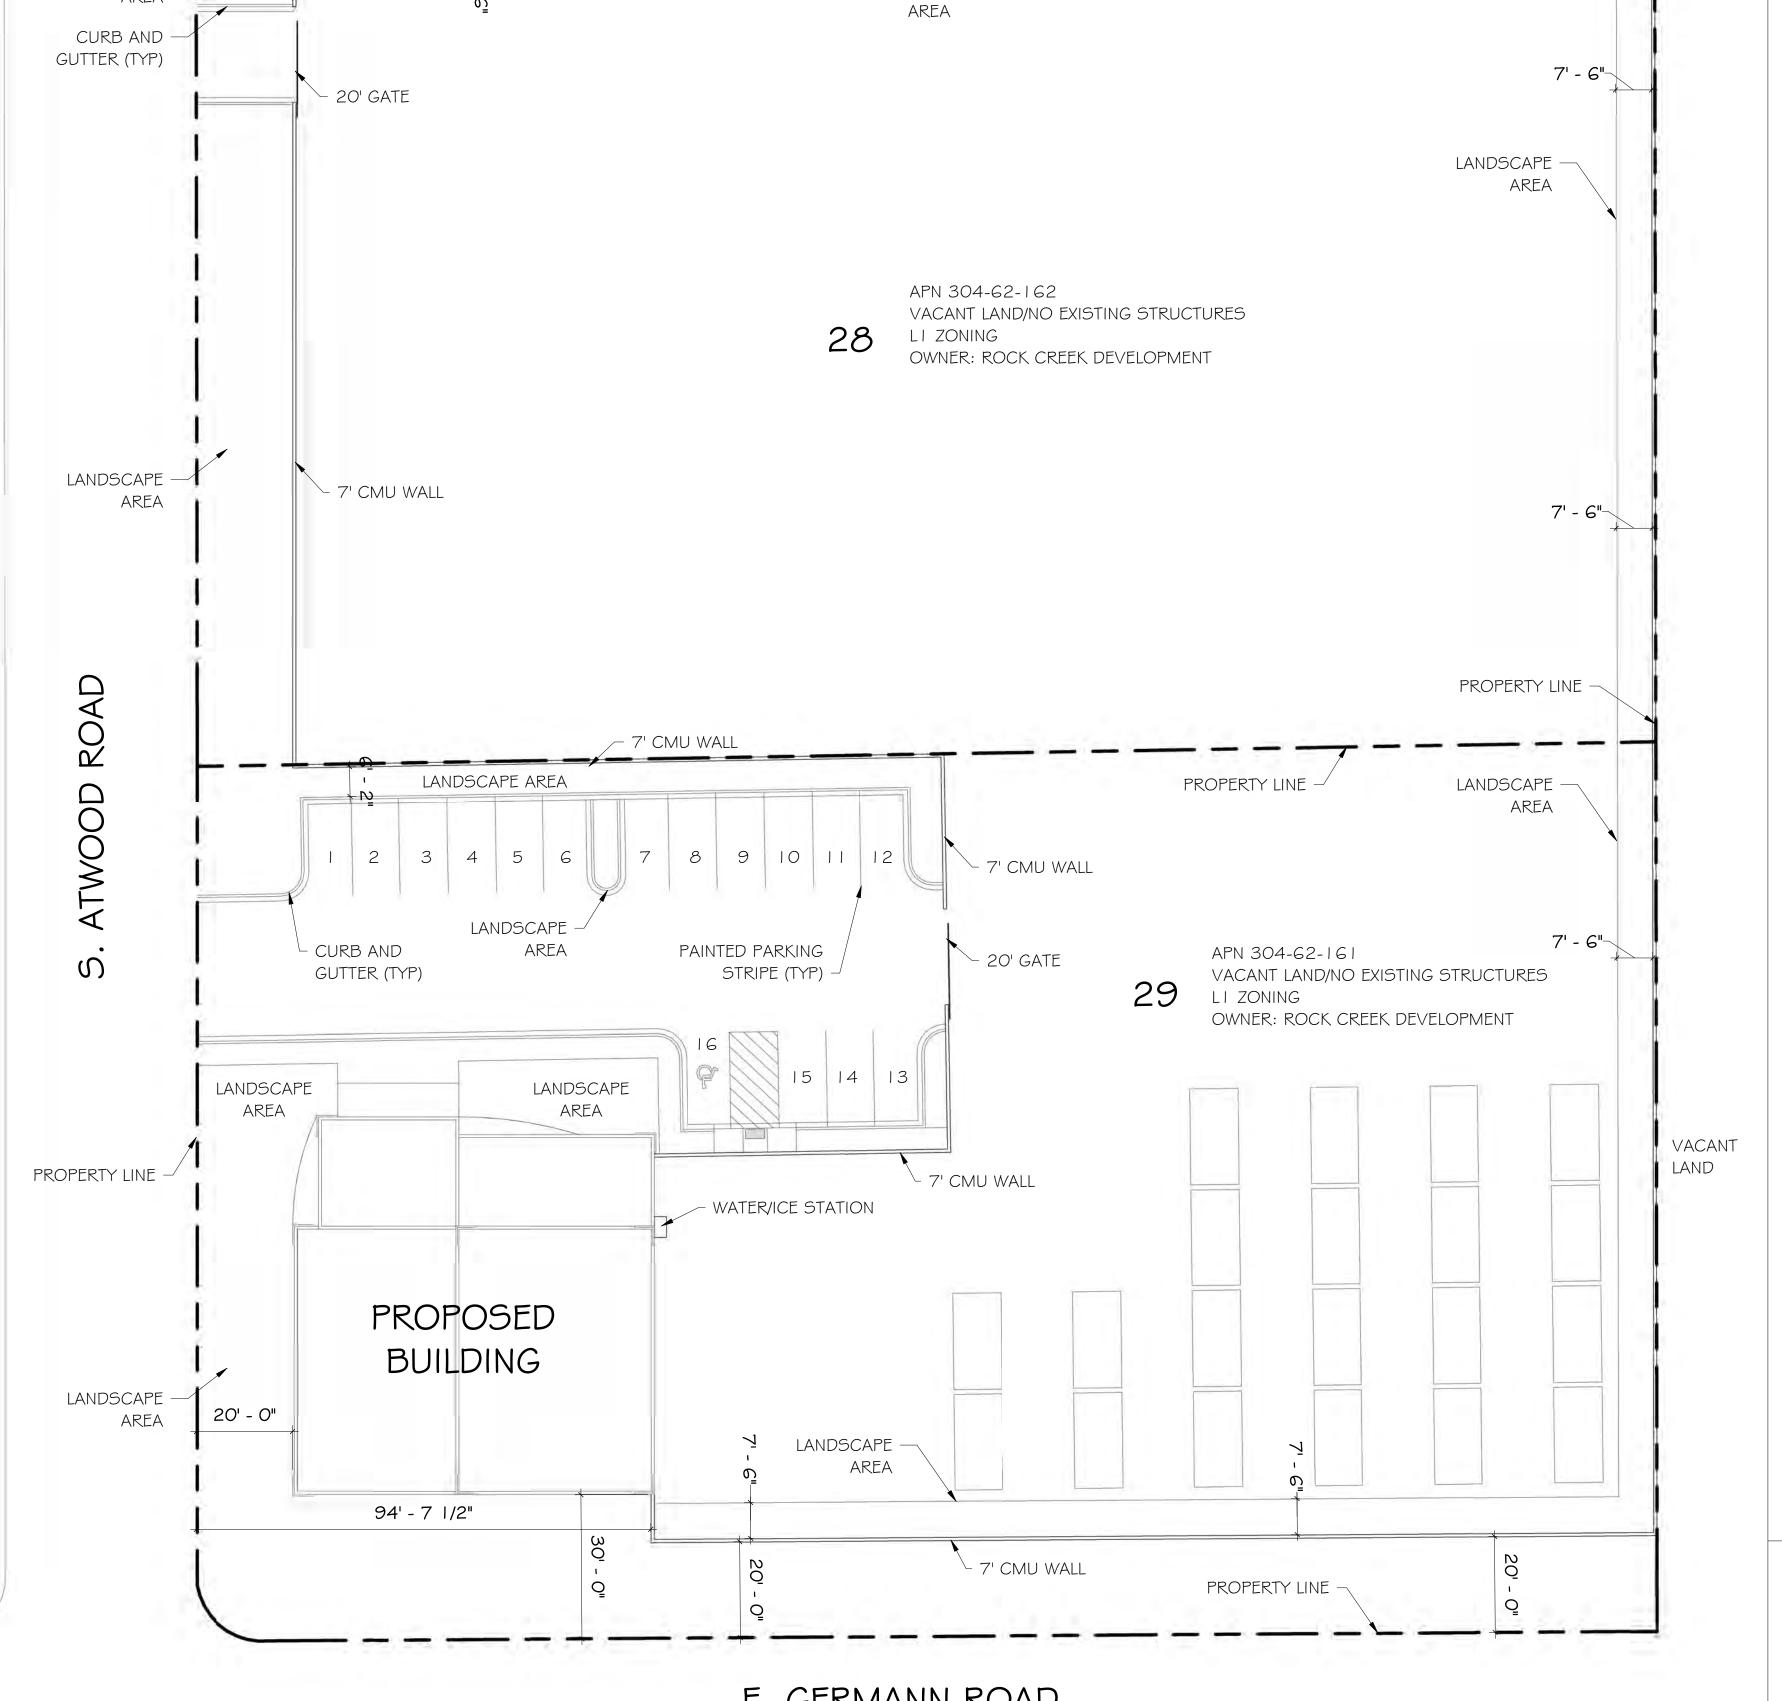

THIS PRINT, ALL INFORMATION AND ALL DESIGN CONCEPTS SHALL NOT BE USED IN WHOLE OR IN PART WITHOUT WRITTEN CONSENT OF PONTIS ARCHITECTURAL GROUP, LLC.

SEAL:

DRAWING NAME:

SITE PLAN

PROJECT MANAGER:

CHECKED BY: DATE: MARCH 2018

PROJECT #:

EXISTING CMU -

LANDSCAPE

WALL

PROPERTY LINE -

LANDSCAPE -

AREA

Decomposed granite (3/4" gold)

E. Germann Rd.